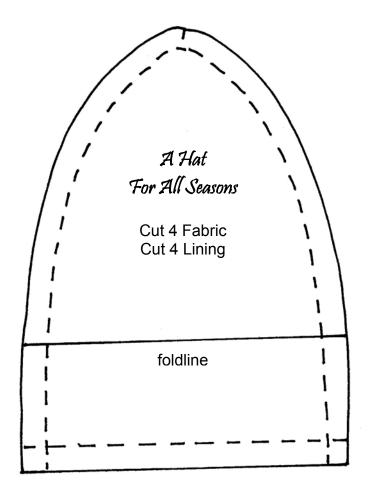

The pattern is designed to fit a 9" circumference doll head (measure around head after hair has been applied.) You can alter the size by using a proportional scale wheel (available from <a href="www.dollmakersjourney.com">www.dollmakersjourney.com</a>) or the following chart to determine the percentage of enlargement or reduction on a copy machine.

6" doll head 67% reduction

7" doll head 77% reduction

8" doll head 90% reduction

10" doll head 110% enlargement

11" doll head 122% enlargement

12" doll head 132% enlargement

13" doll head 143% enlargement (this will fit the American Girl Doll)

Be sure you enlarge or reduce the TEMPLATE (sewing line) pattern, and add  $\frac{1}{4}$ " seam allowance to the resized finished pattern.